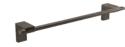

#### **ELETECH ROBE HOOK**

BRUSHED NICKEL: **60715.04** 

BLACK: **60715.13** 

GUN METAL: **60715.29** 