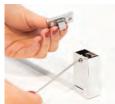

### **BACKPLATE FASTENING SYSTEM**

If you're looking to save time and money, this is the perfect option. The 3M-coated stainless steel back plate where you can easily install Elementi Eletech accessories. The adhesive backplate is easy to install on surfaces such as drywalls, glass, tile and concrete and never damages the surface (surface must be within 0.5mm of level). Load bearing up to 5kg.

#### 3M ADHESIVE BACKPLATE FOR ELETECH ACCESSORIES (SINGLE)

CHROME: **60740.00** 

BRUSHED NICKEL: **60740.04** 

GUN METAL: **60740.29** 

BLACK: **60740.13** 