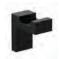

#### **ELETECH ROBE HOOK**

BRUSHED NICKEL: **60715.04** 

BLACK: **60715.13** 

GUN METAL: **60715.29** 