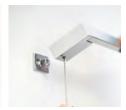

### **BACKPLATE FASTENING SYSTEM**

If you're looking to save time and money, this is the perfect option. The 3M-coated stainless steel back plate where you can easily install Elementi Eletech accessories. The adhesive backplate is easy to install on surfaces such as drywalls, glass, tile and concrete and never damages the surface (surface must be within 0.5mm of level). Load bearing up to 5kg.

#### 3M ADHESIVE BACKPLATE FOR ELETECH ACCESSORIES (SINGLE)

CHROME: **60740.00** 

BRUSHED NICKEL: **60740.04** 

GUN METAL: **60740.29** 

BLACK: **60740.13** 