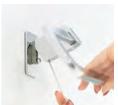

### **BACKPLATE FASTENING SYSTEM**

If you're looking to save time and money, this is the perfect option. The 3M-coated stainless steel back plate where you can easily install Elementi Eletech accessories. The adhesive backplate is easy to install on surfaces such as drywalls, glass, tile and concrete and never damages the surface (surface must be within 0.5mm of level). Load bearing up to 5kg.