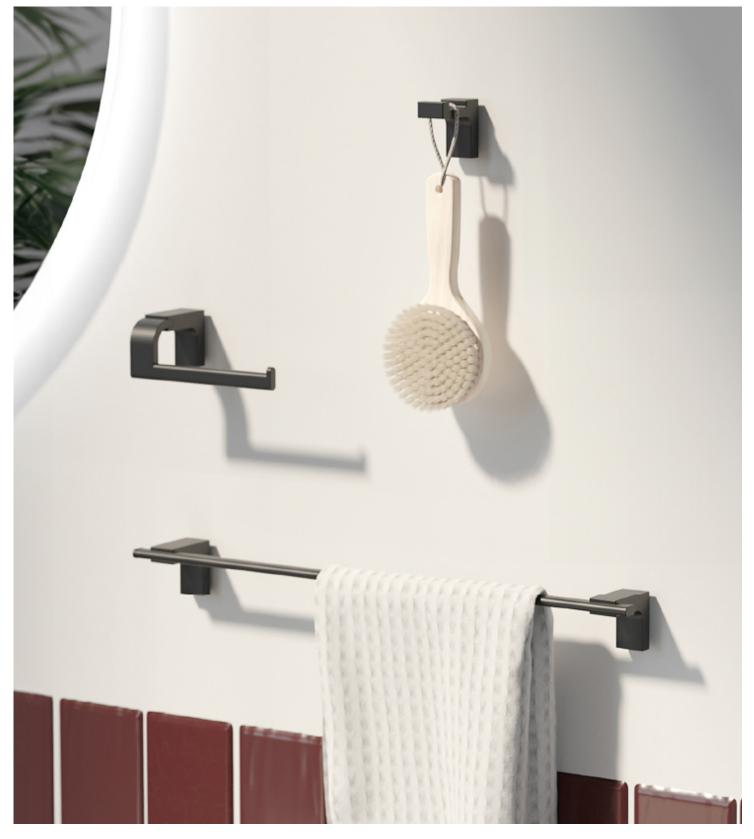

#### **ELETECH ROBE HOOK**

BRUSHED NICKEL: **60715.04** 

BLACK: **60715.13** 

GUN METAL: **60715.29** 

#### ELETECH TOILET ROLL HOLDER NO LID

CHROME: **60717.02** 

#### **ELETECH TOWEL RING**

BRUSHED NICKEL: **60722.04** 

# ELETECH TOWEL RAIL

CHROME 360MM: **60731.02** 665MM: **60720.02** 

BRUSHED NICKEL: 360MM: **60731.04** 665MM: **60720.04** 

BLACK: 360MM: **60731.13** 665MM: **60720.13** 

GUN METAL: 360MM: **60731.29** 665MM: **60720.29** 

# **ELEMENTi**

Eletech Toilet Roll Holder With Shelf Finish: Chrome

Eletech Towel Ring Finish: Black

Eletech Robe Hook Finish: Black