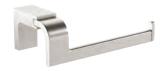

#### ELETECH TOILET ROLL HOLDER WITH SHELF

CHROME: **60712.02** 

BLACK: **60712.13** 