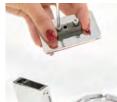

### **BACKPLATE FASTENING SYSTEM**

If you're looking to save time and money, this is the perfect option. The 3M-coated stainless steel back plate where you can easily install Elementi Eletech accessories. The adhesive backplate is easy to install on surfaces such as drywalls, glass, tile and concrete and never damages the surface (surface must be within 0.5mm of level). Load bearing up to 5kg.