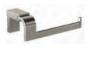

# **ELEMENTi**°

# ELETECH ACCESSORIES



## **ELETECH**

#### **ELETECH ROBE HOOK**





BRUSHED NICKEL: **60715.04** 



BLACK: **60715.13** 



GUN METAL: **60715.29** 



#### ELETECH TOILET ROLL HOLDER NO LID

CHROME: **60717.02** 















#### ELETECH TOILET ROLL HOLDER WITH SHELF

CHROME: **60712.02** 



BLACK: **60712.13** 



#### ELETECH DOUBLE TOILET ROLL HOLDER









BLACK: **60718.13** 





#### **ELETECH TOWEL RING**





BRUSHED NICKEL: **60722.04** 







# ELETECH TOWEL RAIL



CHROME 360MM: **60731.02** 665MM: **60720.02** 



BRUSHED NICKEL: 360MM: **60731.04** 665MM: **60720.04** 



BLACK: 360MM: **60731.13** 665MM: **60720.13** 



GUN METAL: 360MM: **60731.29** 665MM: **60720.29** 

# **ELEMENTi**







Eletech Toilet Roll Holder With Shelf Finish: Chrome

Eletech Towel Ring Finish: Black

Eletech Robe Hook Finish: Black

### **BACKPLATE FASTENING SYSTEM**

If you're looking to save time and money, this is the perfect option. The 3M-coated stainless steel back plate where you can easily ins