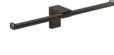

# ELETECH TOWEL RAIL

CHROME 360MM: **60731.02** 665MM: **60720.02** 

BRUSHED NICKEL: 360MM: **60731.04** 665MM: **60720.04** 

BLACK: 360MM: **60731.13** 665MM: **60720.13** 

GUN METAL: 360MM: **60731.29** 665MM: **60720.29** 