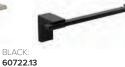

# **ELEMENTi**°

# ELETECH ACCESSORIES



## **ELETECH**

#### **ELETECH ROBE HOOK**





BRUSHED NICKEL: **60715.04** 



BLACK: **60715.13** 



GUN METAL: **60715.29** 



#### ELETECH TOILET ROLL HOLDER NO LID

CHROME: **60717.02** 















#### ELETECH TOILET ROLL HOLDER WITH SHELF

CHROME: **60712.02** 



BLACK: **60712.13** 



#### ELETECH DOUBLE TOILET ROLL HOLDER









BLACK: **60718.13** 





#### **ELETECH TOWEL RING**





BRUSHED NICKEL: **60722.04** 







# ELETECH TOWEL RAIL



CHROME 360MM: **60731.02** 665MM: **60720.02** 



BRUSHED NICKEL: 360MM: **60731.04** 665MM: **60720.04** 



BLACK: 360MM: **60731.13** 665MM: **60720.13** 



GUN METAL: 360MM: **60731.29** 665MM: **60720.29** 

# **ELEMENTi**







Eletech Toilet Roll Holder With Shelf Finish: Chrome

Eletech Towel Ring Finish: Black

Eletech Robe Hook Finish: Black

### **BACKPLATE FASTENING SYSTEM**

If you're looking to save time and money, this is the perfect option. The 3M-coated stainless steel back plate where you can easily install Elementi Eletech accessories. The adhesive backplate is easy to install on surfaces such as drywalls, glass, tile and concrete and never damages the surface (surface must be within 0.5mm of level). Load bearing up to 5kg.













###