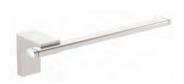

# **ELEMENTi**°

# ELETECH ACCESSORIES



## **ELETECH**

#### **ELETECH ROBE HOOK**





BRUSHED NICKEL: **60715.04** 



BLACK: **60715.13** 



GUN METAL: **60715.29** 



#### ELETECH TOILET ROLL HOLDER NO LID

CHROME: **60717.02** 















#### ELETECH TOILET ROLL HOLDER WITH SHELF

CHROME: **60712.02** 



BLACK: **60712.13** 



#### ELETECH DOUBLE TOILET ROLL HOLDER









BLACK: **60718.13** 





#### **ELETECH TOWEL RING**





BRUSHED NICKEL: **60722.04** 







# ELETECH TOWEL RAIL



CHROME 360MM: **60731.02** 665MM: **60720.02** 



BRUSHED NICKEL: 360MM: **60731.04** 665MM: **60720.04** 



BLACK: 360MM: **60731.13** 665MM: **60720.13** 



GUN METAL: 360MM: **60731.29** 665MM: **60720.29** 

# **ELEMENTi**







Eletech Toilet Roll Holder With Shelf Finish: Chrome

Eletech Towel Ring Finish: Black

Eletech Robe Hook Finish: Black

### **BACKPLATE FASTENING SYSTEM**

If you're looking to save time and money, this is the perfect option. The 3M-coated stainless steel back plate where you can easily install Elementi Eletech accessories. The adhesive backplate is easy to install on surfaces such as drywalls, glass, tile and concrete and never damages the surface (surface must be within 0.5mm of level). Load