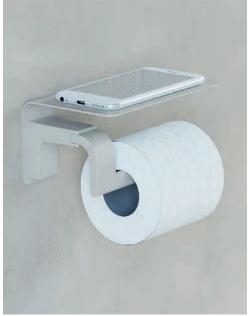

#### ELETECH TOILET ROLL HOLDER WITH SHELF

CHROME: **60712.02** 

BLACK: **60712.13** 