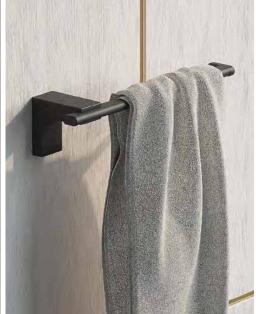

# ELETECH TOWEL RAIL

CHROME 360MM: **60731.02** 665MM: **60720.02** 

BRUSHED NICKEL: 360MM: **60731.04** 665MM: **60720.04** 

BLACK: 360MM: **60731.13** 665MM: **60720.13** 

GUN METAL: 360MM: **60731.29** 665MM: **60720.29** 