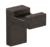

# ELETECH TOWEL RAIL

CHROME 360MM: **60731.02** 665MM: **60720.02** 

BRUSHED NICKEL: 360MM: **60731.04** 665MM: **60720.04** 

BLACK: 360MM: **60731.13** 665MM: **60720.13** 

GUN METAL: 360MM: **60731.29** 665MM: **60720.29** 