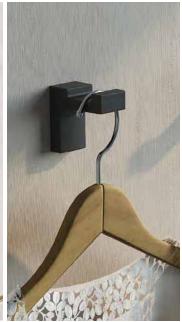

#### **ELETECH ROBE HOOK**

BRUSHED NICKEL: **60715.04** 

BLACK: **60715.13** 

GUN METAL: **60715.29** 