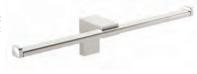

# ELETECH TOWEL RAIL

CHROME 360MM: **60731.02** 665MM: **60720.02** 

BRUSHED NICKEL: 360MM: **60731.04** 665MM: **60720.04** 

BLACK: 360MM: **60731.13** 665MM: **60720.13** 

GUN METAL: 360MM: **60731.29** 665MM: **60720.29** 