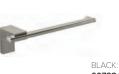

# **ELEMENTi**°

# ELETECH ACCESSORIES



## **ELETECH**

#### **ELETECH ROBE HOOK**





BRUSHED NICKEL: **60715.04** 



BLACK: **60715.13** 



GUN METAL: **60715.29** 



#### ELETECH TOILET ROLL HOLDER NO LID

CHROME: **60717.02** 















#### ELETECH TOILET ROLL HOLDER WITH SHELF

CHROME: **60712.02** 



BLACK: **60712.13** 



#### ELETECH DOUBLE TOILET ROLL HOLDER









BLACK: **60718.13** 





#### **ELETECH TOWEL RING**





BRUSHED NICKEL: **60722.04** 







# ELETECH TOWEL RAIL



CHROME 360MM: **60731.02** 665MM: **60720.02** 



BRUSHED NICKEL: 360MM: **60731.04** 665MM: **60720.04** 



BLACK: 360MM: **60731.13** 665MM: **60720.13** 



GUN METAL: 360MM: **60731.29** 665MM: **60720.29** 

# **ELEMENTi**







Eletech Toilet Roll Holder With Shelf Finish: Chrome

Eletech Towel Ring Finish: Black

Eletech Robe Hook Finish: Black

### **BACKPLATE FASTENING SYSTEM**

If you're looking to save time and money, this is the perfect option. The 3M-coated stainless steel back plate where you can easily install Elementi Eletech accessories. The adhesive backplate is easy to install on surfaces such as drywalls, glass, tile and concrete and never damages the surface (surface must be within 0.5mm of level). Load bearing up to 5kg.













#